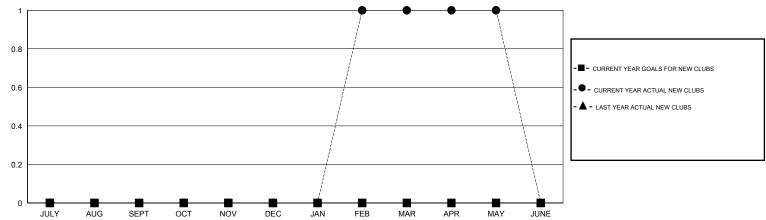

## MONTHLY MEMBERSHIP PROGRESS REPORT

## District 27 B2

Results as of: 5/31/2016

GMT: Judy Hankom LOCATION WISCONSIN GMT CA 1



## GOALS AND ACTUAL NEW CLUBS CUMULATIVE



## GOALS AND ACTUAL MEMBERS CUMULATIVE



| -■-  | CURRENT YEAR GOALS FOR NEW |
|------|----------------------------|
| MEMB | FRS                        |

- ● - CURRENT YEAR ACTUAL MEMBERS

- ▲ - LAST YEAR ACTUAL MEMBERS

| DROPPED CLUBS: 0  DROPPED MEMBERS |         | 57 CLUBS OF 70 ADDED 1 OR MORE<br>NEW MEMBERS | GENDER DISTRIBUTION           MALE         1,995 (83.26%)           FEMALE         401 (16.74%) |   |     |
|-----------------------------------|---------|-----------------------------------------------|-------------------------------------------------------------------------------------------------|---|-----|
| DECEASED CLUB CANCELLED           | 28<br>0 | CLICK HERE FOR HEALTH                         | FAMILY UNIT MEMBERS