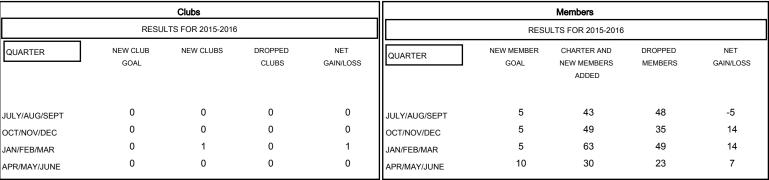

## District 27 B2

Results as of: 5/31/2016

GMT: Judy Hankom LOCATION WISCONSIN GMT CA 1