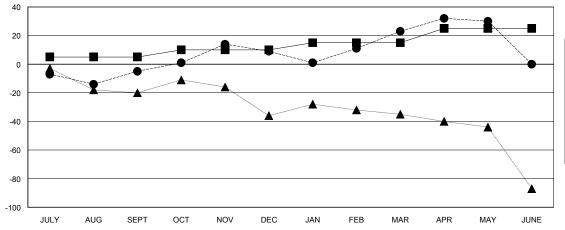

## GOALS AND ACTUAL MEMBERS CUMULATIVE

| -■-  | CURRENT YEAR GOALS FOR NEW |
|------|----------------------------|
| MEMB | FRS                        |

- ● - CURRENT YEAR ACTUAL MEMBERS

- ▲ - LAST YEAR ACTUAL MEMBERS